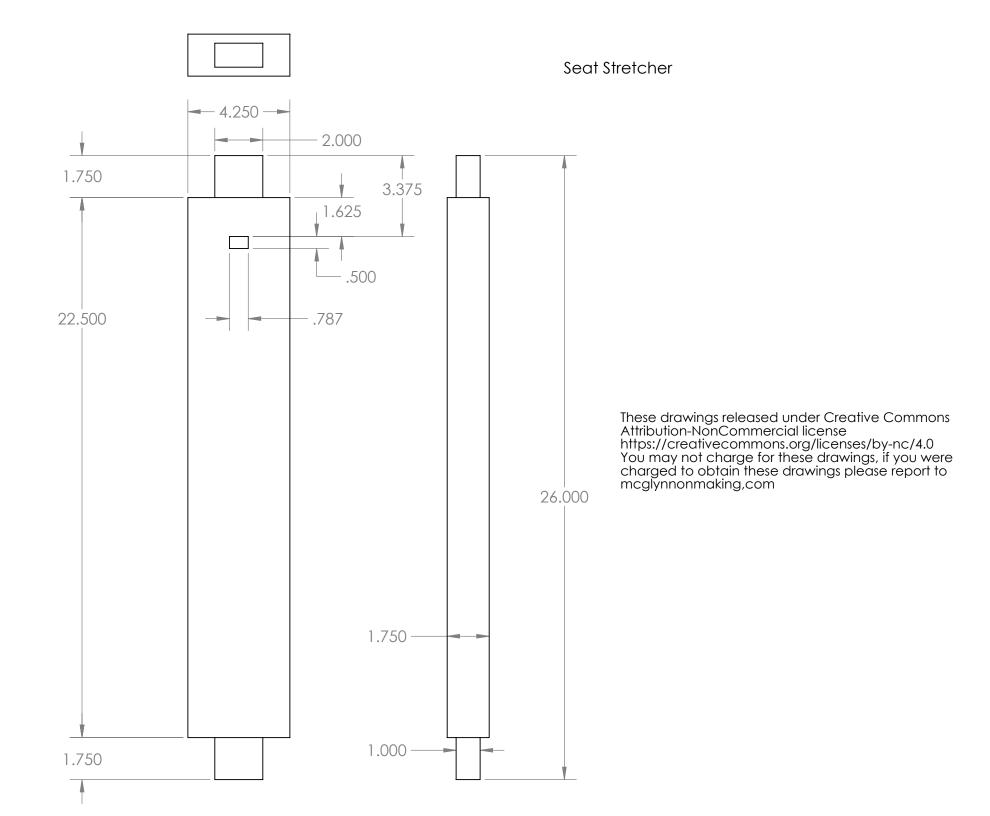

| Υ.       |
|----------|
|          |
|          |
| <u> </u> |
|          |
|          |
|          |
|          |
|          |
| <u>-</u> |
|          |
|          |
|          |
|          |
| )<br>-   |
| )        |
| <u>-</u> |
|          |
|          |
|          |
|          |
|          |
|          |
|          |
|          |
| )        |
| )        |
|          |
|          |
|          |

# Saw Frame Arm







These drawings released under Creative Commons Attribution-NonCommercial license https://creativecommons.org/licenses/by-nc/4.0 You may not charge for these drawings, if you were charged to obtain these drawings please report to mcglynnonmaking,com



# Horizontal Support Arm







# Saw Arm (make 2)







### Gimbal Mount Bracket for Saw Frame

































# Foot Clamp Retainer (make 2) 2.000 3.125 4.250













(not shown: four 1/2" holes for bolts through front clamp plate and side blocks. Mortise the square nuts into the rear of the assembly)

# Side Block (make 2)