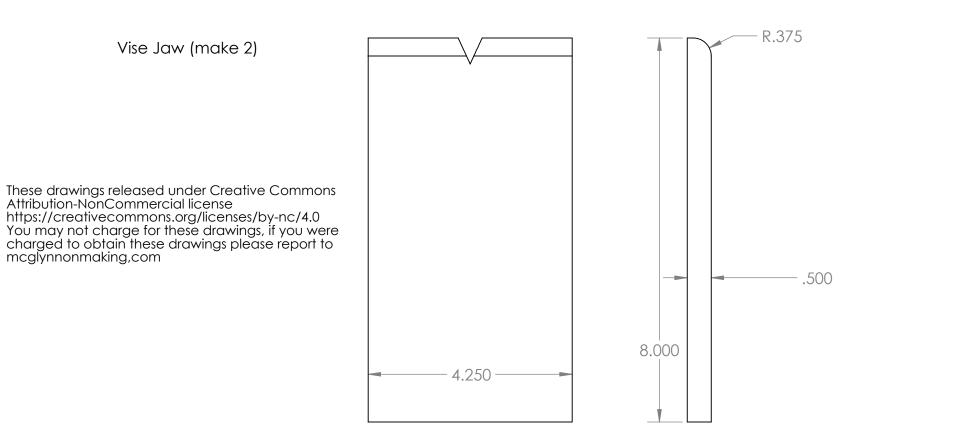

| Υ.       |
|----------|
|          |
|          |
| <u> </u> |
|          |
|          |
|          |
|          |
|          |
| <u>-</u> |
|          |
|          |
|          |
|          |
| )<br>-   |
| )        |
| <u>-</u> |
|          |
|          |
|          |
|          |
|          |
|          |
|          |
|          |
| )        |
| )        |
|          |
|          |
|          |

# Saw Frame Arm







These drawings released under Creative Commons Attribution-NonCommercial license https://creativecommons.org/licenses/by-nc/4.0 You may not charge for these drawings, if you were charged to obtain these drawings please report to mcglynnonmaking,com



# Horizontal Support Arm







# Saw Arm (make 2)







### Gimbal Mount Bracket for Saw Frame

































# Foot Clamp Retainer (make 2) 2.000 3.125 4.250













(not shown: four 1/2" holes for bolts through front clamp plate and side blocks. Mortise the square nuts into the rear of the assembly)

# Side Block (make 2)