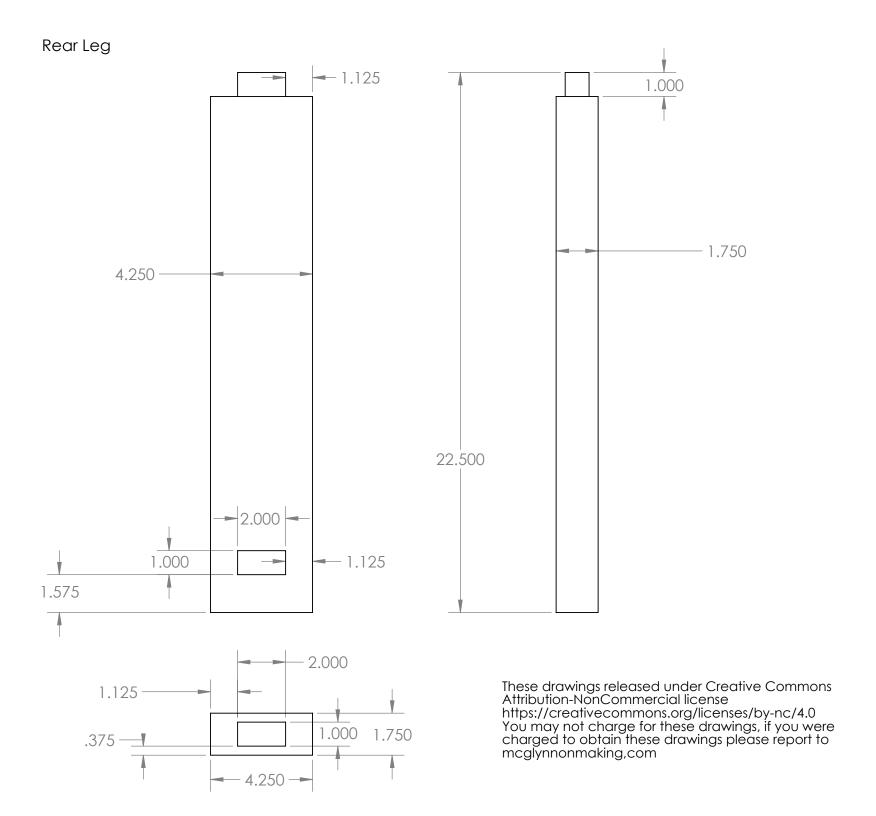

| Υ.       |
|----------|
|          |
|          |
| <u> </u> |
|          |
|          |
|          |
|          |
|          |
| <u>-</u> |
|          |
|          |
|          |
|          |
| )<br>-   |
| )        |
| <u>-</u> |
|          |
|          |
|          |
|          |
|          |
|          |
|          |
|          |
| )        |
| )        |
|          |
|          |
|          |

# Saw Frame Arm







These drawings released under Creative Commons Attribution-NonCommercial license https://creativecommons.org/licenses/by-nc/4.0 You may not charge for these drawings, if you were charged to obtain these drawings please report to mcglynnonmaking,com



# Horizontal Support Arm







# Saw Arm (make 2)







### Gimbal Mount Bracket for Saw Frame

































# Foot Clamp Retainer (make 2) 2.000 3.125 4.250













(not shown: four 1/2" holes for bolts through front clamp plate and side blocks. Mortise the square nuts into the rear of the assembly)

# Side Block (make 2)