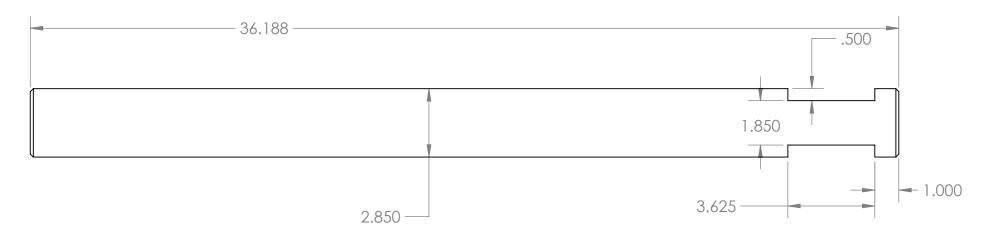

# Saw Frame Arm

These drawings released under Creative Commons Attribution-NonCommercial license https://creativecommons.org/licenses/by-nc/4.0 You may not charge for these drawings, if you were charged to obtain these drawings please report to mcglynnonmaking,com