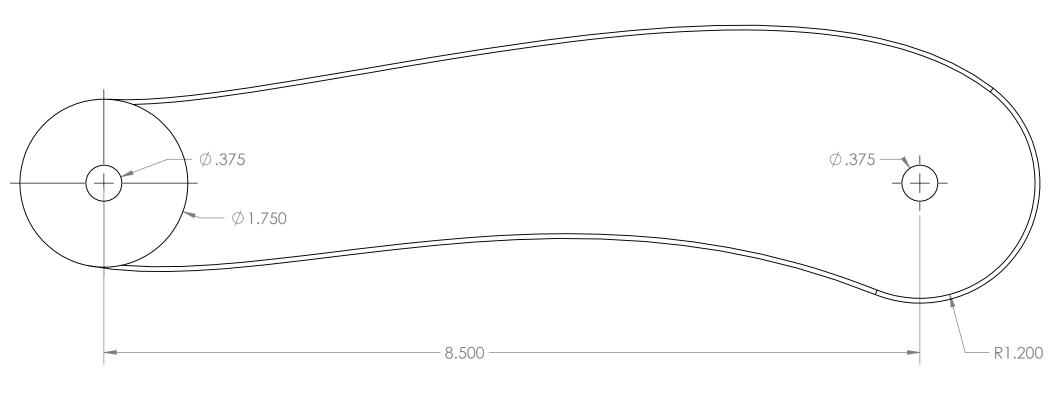

Υ.       |
|----------|
|          |
|          |
| <u> </u> |
|          |
|          |
|          |
|          |
|          |
| <u>-</u> |
|          |
|          |
|          |
|          |
| )<br>-   |
| )        |
| <u>-</u> |
|          |
|          |
|          |
|          |
|          |
|          |
|          |
|          |
| )        |
| )        |
|          |
|          |
|          |

# Saw Frame Arm







These drawings released under Creative Commons Attribution-NonCommercial license https://creativecommons.org/licenses/by-nc/4.0 You may not charge for these drawings, if you were charged to obtain these drawings please report to mcglynnonmaking,com



# Horizontal Support Arm







# Saw Arm (make 2)







### Gimbal Mount Bracket for Saw Frame

































# Foot Clamp Retainer (make 2) 2.000 3.125 4.250













(not shown: four 1/2" holes for bolts through front clamp plate and side blocks. Mortise the square nuts into the rear of the assembly)

# Side Block (make 2)