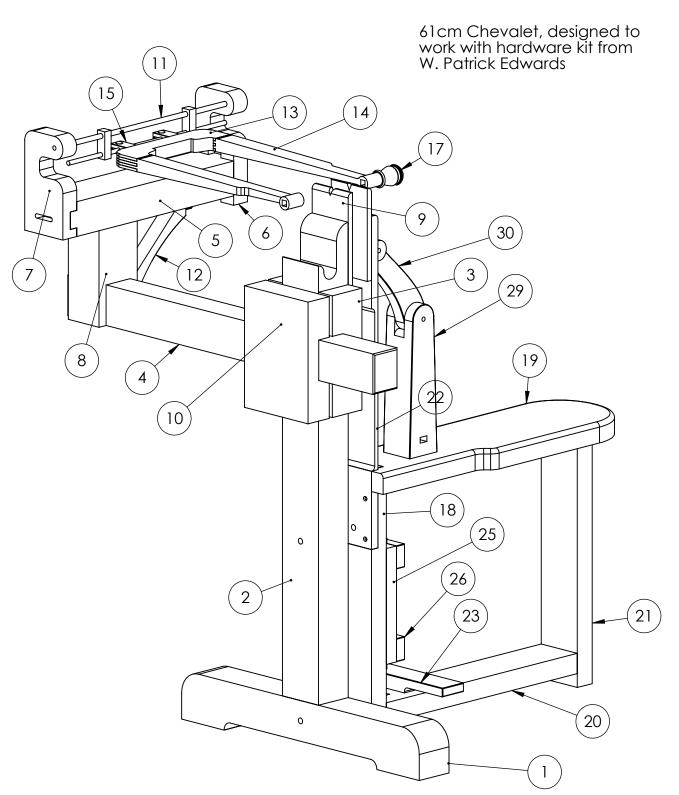

# Saw Frame Arm

These drawings released under Creative Commons Attribution-NonCommercial license https://creativecommons.org/licenses/by-nc/4.0 You may not charge for these drawings, if you were charged to obtain these drawings please report to mcglynnonmaking,com