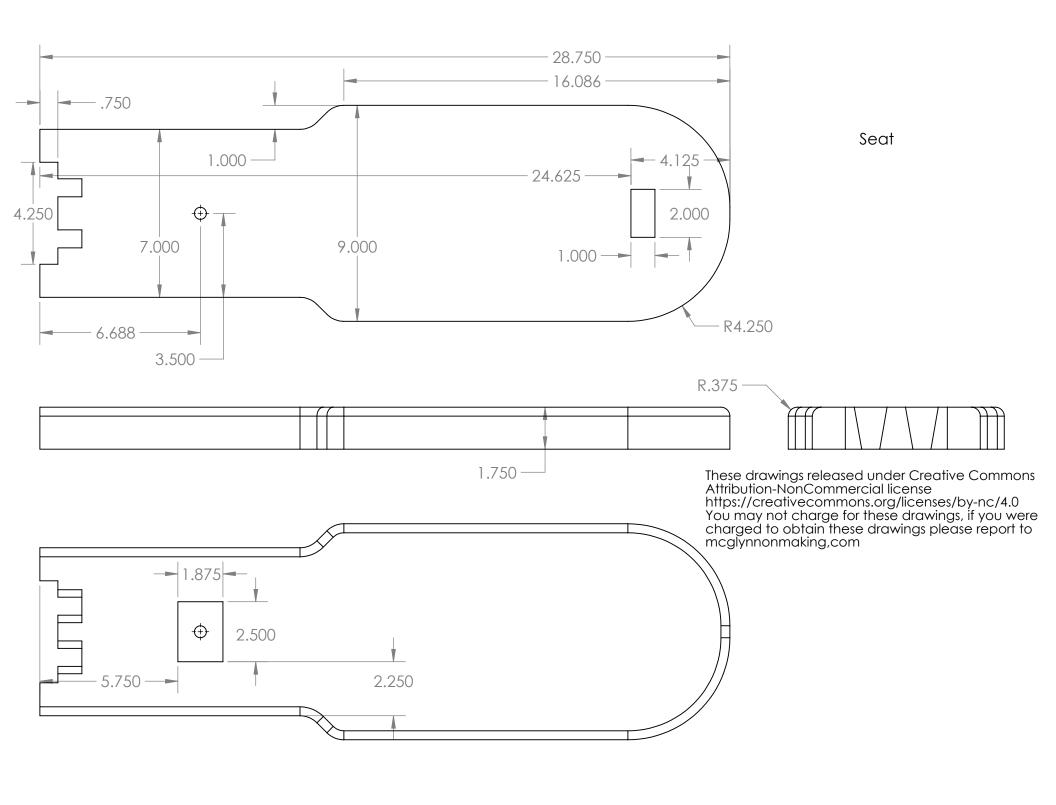

| Υ.       |
|----------|
|          |
|          |
| <u> </u> |
|          |
|          |
|          |
|          |
|          |
| <u>-</u> |
|          |
|          |
|          |
|          |
| )<br>-   |
| )        |
| <u>-</u> |
|          |
|          |
|          |
|          |
|          |
|          |
|          |
|          |
| )        |
| )        |
|          |
|          |
|          |

# Saw Frame Arm







These drawings released under Creative Commons Attribution-NonCommercial license https://creativecommons.org/licenses/by-nc/4.0 You may not charge for these drawings, if you were charged to obtain these drawings please report to mcglynnonmaking,com



# Horizontal Support Arm







# Saw Arm (make 2)







### Gimbal Mount Bracket for Saw Frame

































# Foot Clamp Retainer (make 2) 2.000 3.125 4.250













(not shown: four 1/2" holes for bolts through front clamp plate and side blocks. Mortise the square nuts into the rear of the assembly)

# Side Block (make 2)