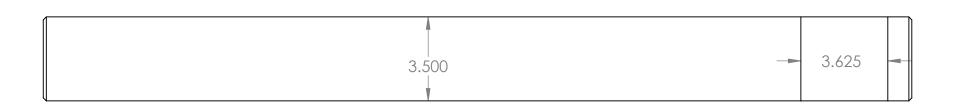

| Υ.       |
|----------|
|          |
|          |
| <u> </u> |
|          |
|          |
|          |
|          |
|          |
| <u>-</u> |
|          |
|          |
|          |
|          |
| )<br>-   |
| )        |
| <u>-</u> |
|          |
|          |
|          |
|          |
|          |
|          |
|          |
|          |
| )        |
| )        |
|          |
|          |
|          |

# Saw Frame Arm







These drawings released under Creative Commons Attribution-NonCommercial license https://creativecommons.org/licenses/by-nc/4.0 You may not charge for these drawings, if you were charged to obtain these drawings please report to mcglynnonmaking,com



# Horizontal Support Arm







# Saw Arm (make 2)







### Gimbal Mount Bracket for Saw Frame

































# Foot Clamp Retainer (make 2) 2.000 3.125 4.250













(not shown: four 1/2" holes for bolts through front clamp plate and side blocks. Mortise the square nuts into the rear of the assembly)

# Side Block (make 2)