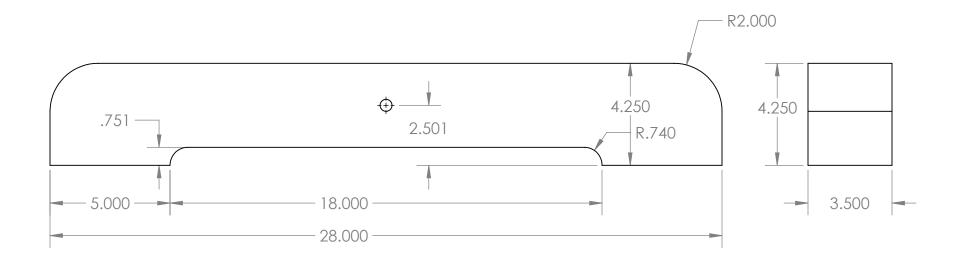

> |
|          |
|          |
|          |
|          |
|          |
| <u>-</u> |
|          |
|          |
|          |
|          |
| )<br>-   |
| )        |
| <u>-</u> |
|          |
|          |
|          |
|          |
|          |
|          |
|          |
|          |
| )        |
| )        |
|          |
|          |
|          |

# Saw Frame Arm







These drawings released under Creative Commons Attribution-NonCommercial license https://creativecommons.org/licenses/by-nc/4.0 You may not charge for these drawings, if you were charged to obtain these drawings please report to mcglynnonmaking,com



# Horizontal Support Arm







# Saw Arm (make 2)







### Gimbal Mount Bracket for Saw Frame

































# Foot Clamp Retainer (make 2) 2.000 3.125 4.250













(not shown: four 1/2" holes for bolts through front clamp plate and side blocks. Mortise the square nuts into the rear of the assembly)

# Side Block (make 2)