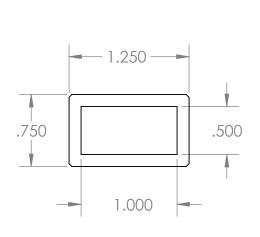

| Υ.       |
|----------|
|          |
|          |
| <u> </u> |
|          |
|          |
|          |
|          |
|          |
| <u>-</u> |
|          |
|          |
|          |
|          |
| )<br>-   |
| )        |
| <u>-</u> |
|          |
|          |
|          |
|          |
|          |
|          |
|          |
|          |
| )        |
| )        |
|          |
|          |
|          |

# Saw Frame Arm







These drawings released under Creative Commons Attribution-NonCommercial license https://creativecommons.org/licenses/by-nc/4.0 You may not charge for these drawings, if you were charged to obtain these drawings please report to mcglynnonmaking,com



# Horizontal Support Arm







# Saw Arm (make 2)







### Gimbal Mount Bracket for Saw Frame

































# Foot Clamp Retainer (make 2) 2.000 3.125 4.250













(not shown: four 1/2" holes for bolts through front clamp plate and side blocks. Mortise the square nuts into the rear of the assembly)

# Side Block (make 2)