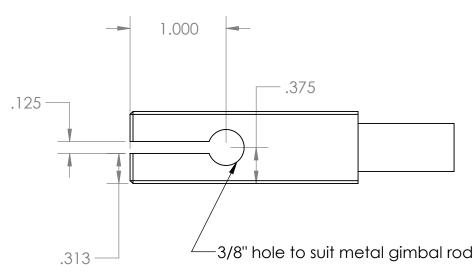

| Υ.       |
|----------|
|          |
|          |
| <u> </u> |
|          |
|          |
|          |
|          |
|          |
| <u>-</u> |
|          |
|          |
|          |
|          |
| )<br>-   |
| )        |
| <u>-</u> |
|          |
|          |
|          |
|          |
|          |
|          |
|          |
|          |
| )        |
| )        |
|          |
|          |
|          |

# Saw Frame Arm







These drawings released under Creative Commons Attribution-NonCommercial license https://creativecommons.org/licenses/by-nc/4.0 You may not charge for these drawings, if you were charged to obtain these drawings please report to mcglynnonmaking,com



# Horizontal Support Arm







# Saw Arm (make 2)







### Gimbal Mount Bracket for Saw Frame

































# Foot Clamp Retainer (make 2) 2.000 3.125 4.250













(not shown: four 1/2" holes for bolts through front clamp plate and side blocks. Mortise the square nuts into the rear of the assembly)

# Side Block (make 2)