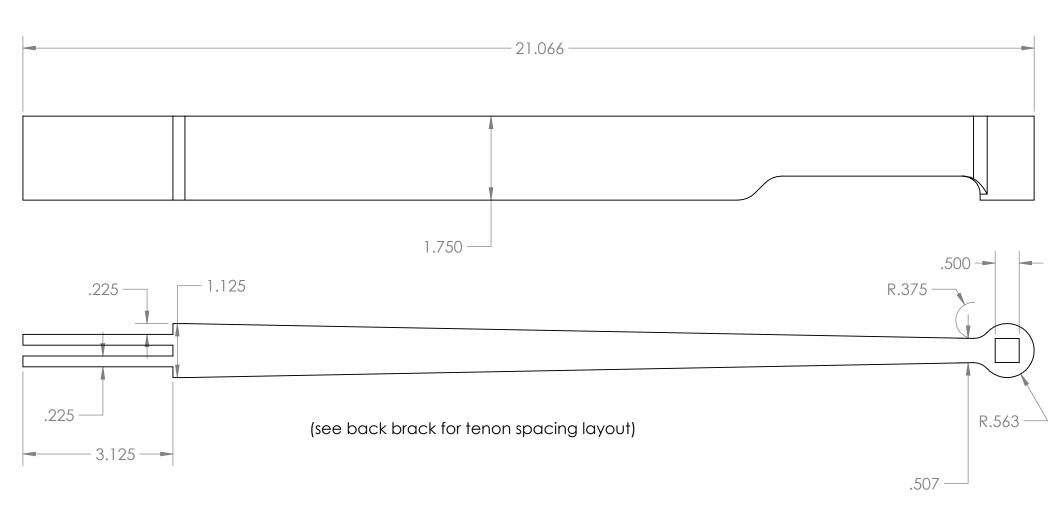

# Saw Frame Arm

These drawings released under Creative Commons Attribution-NonCommercial license https://creativecommons.org/licenses/by-nc/4.0 You may not charge for these drawings, if you were charged to obtain these drawings please report to mcglynnonmaking,com