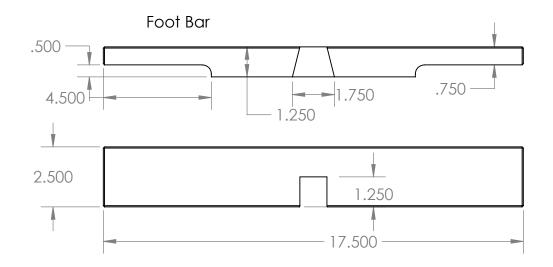

|
|----------|
|          |
|          |
| <u> </u> |
|          |
|          |
|          |
|          |
|          |
| <u>-</u> |
|          |
|          |
|          |
|          |
| )<br>-   |
| )        |
| <u>-</u> |
|          |
|          |
|          |
|          |
|          |
|          |
|          |
|          |
| )        |
| )        |
|          |
|          |
|          |

# Saw Frame Arm







These drawings released under Creative Commons Attribution-NonCommercial license https://creativecommons.org/licenses/by-nc/4.0 You may not charge for these drawings, if you were charged to obtain these drawings please report to mcglynnonmaking,com



# Horizontal Support Arm







# Saw Arm (make 2)







### Gimbal Mount Bracket for Saw Frame

































# Foot Clamp Retainer (make 2) 2.000 3.125 4.250













(not shown: four 1/2" holes for bolts through front clamp plate and side blocks. Mortise the square nuts into the rear of the assembly)

# Side Block (make 2)