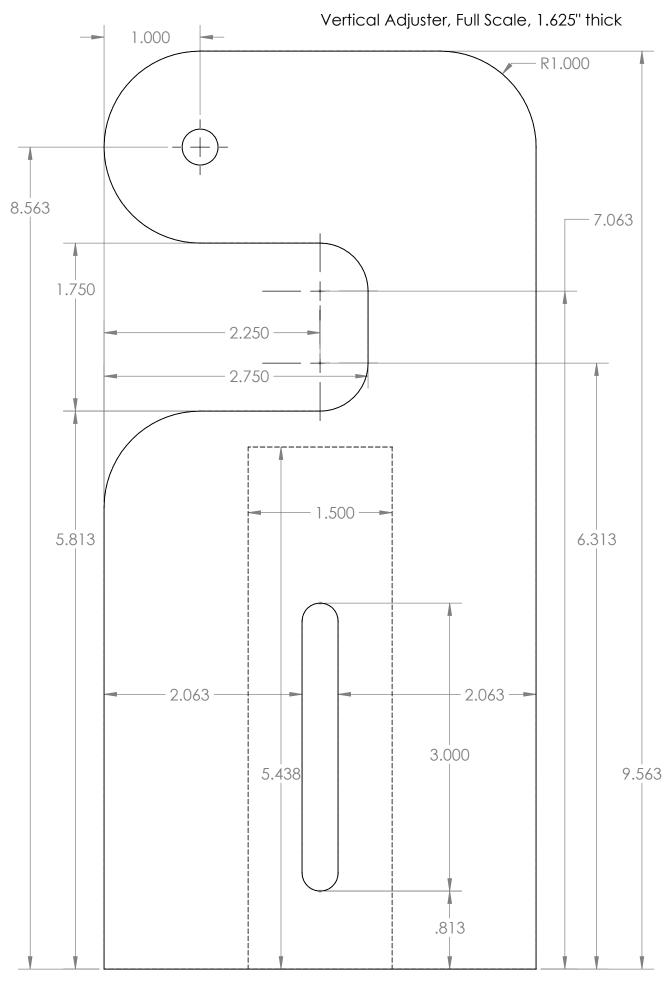

| Υ.       |
|----------|
|          |
|          |
| <u> </u> |
|          |
|          |
|          |
|          |
|          |
| <u>-</u> |
|          |
|          |
|          |
|          |
| )<br>-   |
| )        |
| <u>-</u> |
|          |
|          |
|          |
|          |
|          |
|          |
|          |
|          |
| )        |
| )        |
|          |
|          |
|          |

# Saw Frame Arm







These drawings released under Creative Commons Attribution-NonCommercial license https://creativecommons.org/licenses/by-nc/4.0 You may not charge for these drawings, if you were charged to obtain these drawings please report to mcglynnonmaking,com



# Horizontal Support Arm







# Saw Arm (make 2)







### Gimbal Mount Bracket for Saw Frame

































# Foot Clamp Retainer (make 2) 2.000 3.125 4.250













(not shown: four 1/2" holes for bolts through front clamp plate and side blocks. Mortise the square nuts into the rear of the assembly)

# Side Block (make 2)