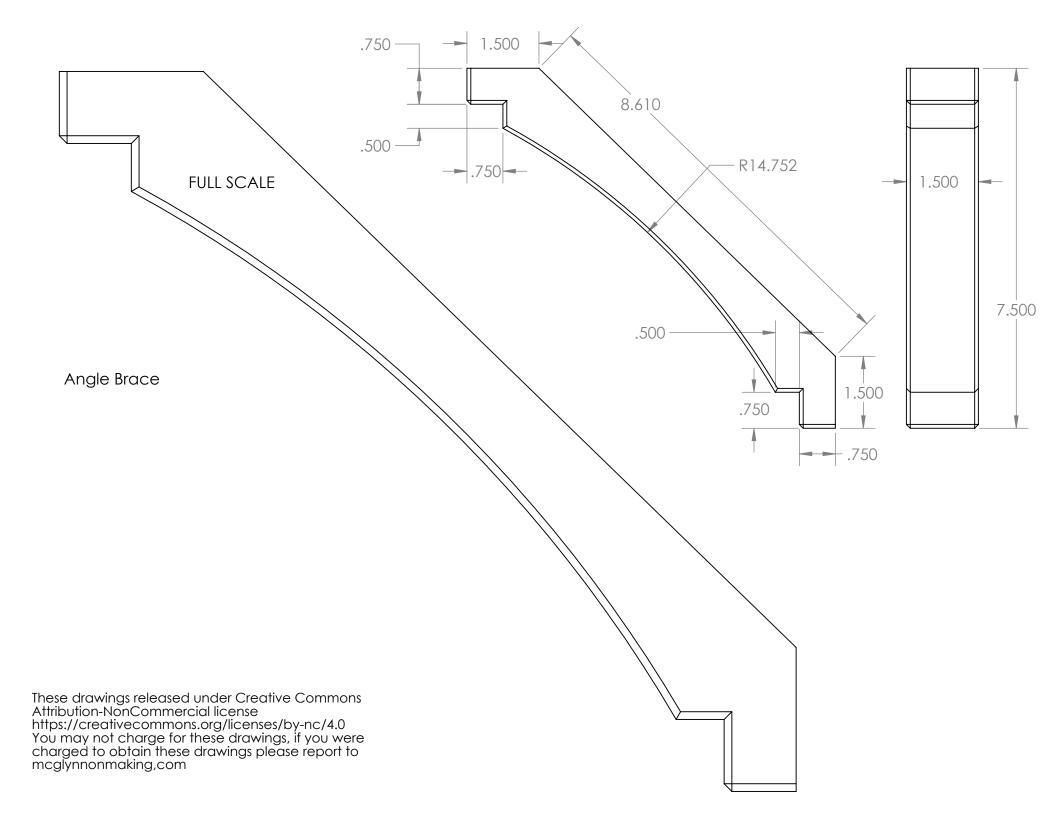

| Υ.       |
|----------|
|          |
|          |
| <u> </u> |
|          |
|          |
|          |
|          |
|          |
| <u>-</u> |
|          |
|          |
|          |
|          |
| )<br>-   |
| )        |
| <u>-</u> |
|          |
|          |
|          |
|          |
|          |
|          |
|          |
|          |
| )        |
| )        |
|          |
|          |
|          |

# Saw Frame Arm







These drawings released under Creative Commons Attribution-NonCommercial license https://creativecommons.org/licenses/by-nc/4.0 You may not charge for these drawings, if you were charged to obtain these drawings please report to mcglynnonmaking,com



# Horizontal Support Arm







# Saw Arm (make 2)







### Gimbal Mount Bracket for Saw Frame

































# Foot Clamp Retainer (make 2) 2.000 3.125 4.250













(not shown: four 1/2" holes for bolts through front clamp plate and side blocks. Mortise the square nuts into the rear of the assembly)

# Side Block (make 2)