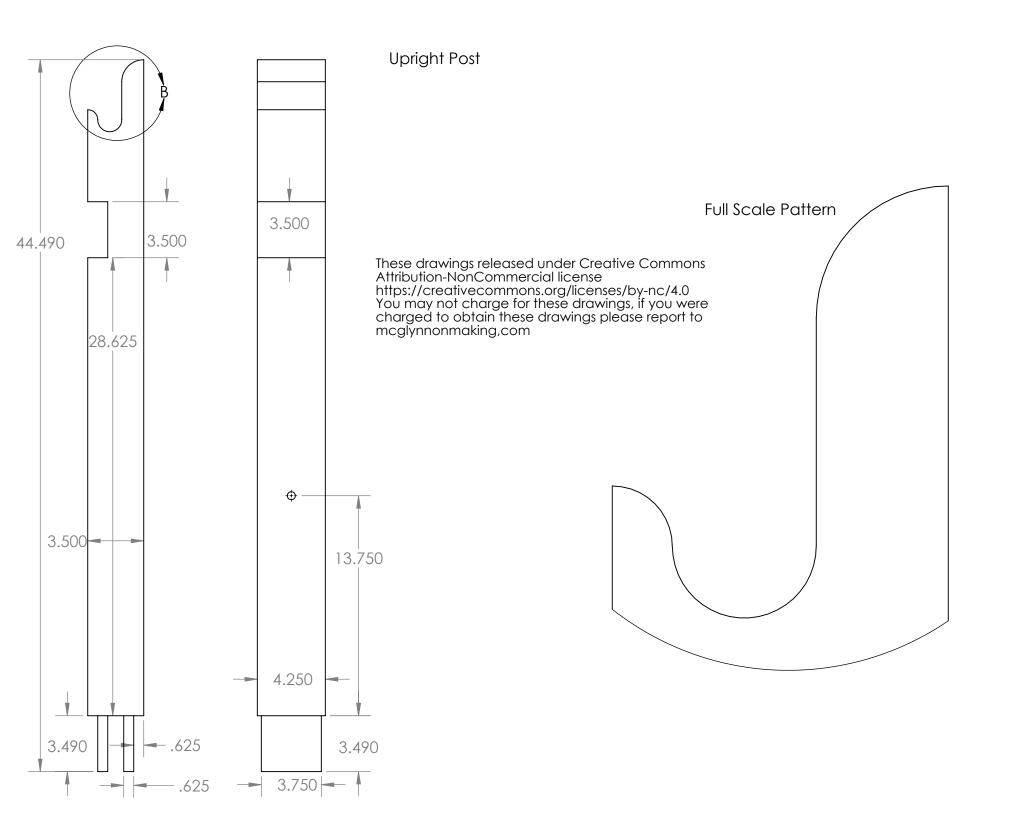

# Saw Frame Arm

These drawings released under Creative Commons Attribution-NonCommercial license https://creativecommons.org/licenses/by-nc/4.0 You may not charge for these drawings, if you were charged to obtain these drawings please report to mcglynnonmaking,com