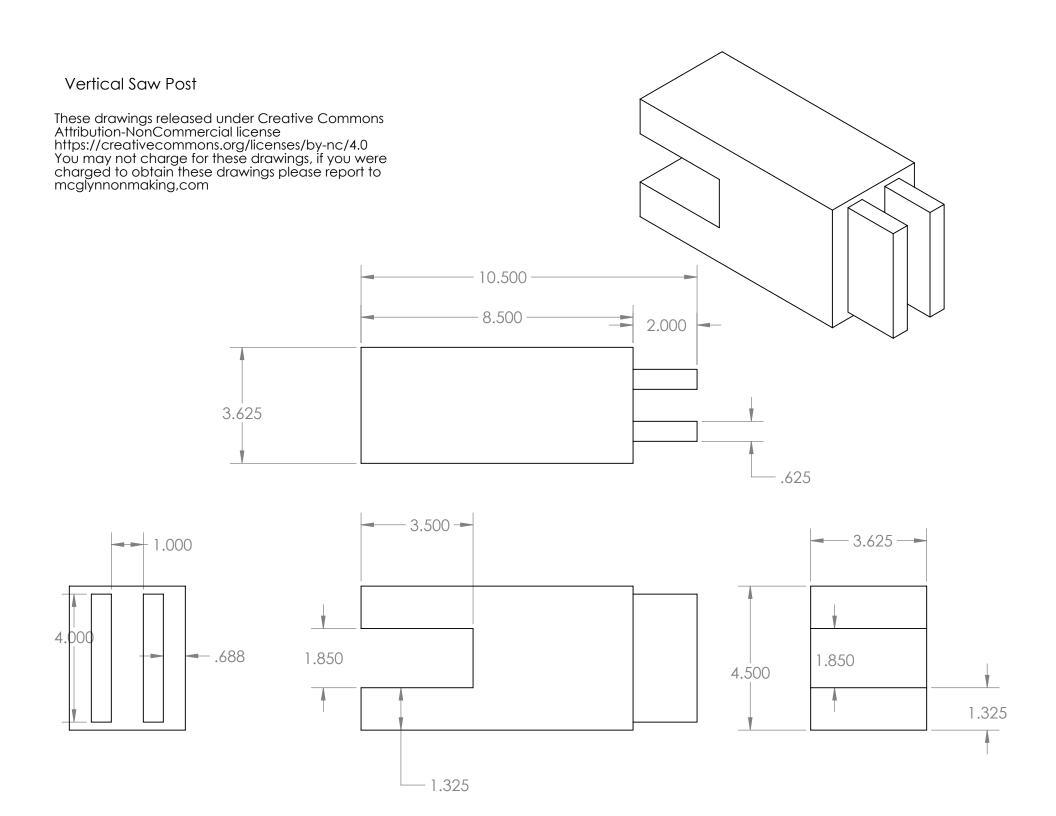

| Υ.       |
|----------|
|          |
|          |
| <u> </u> |
|          |
|          |
|          |
|          |
|          |
| <u>-</u> |
|          |
|          |
|          |
|          |
| )<br>-   |
| )        |
| <u>-</u> |
|          |
|          |
|          |
|          |
|          |
|          |
|          |
|          |
| )        |
| )        |
|          |
|          |
|          |

# Saw Frame Arm







These drawings released under Creative Commons Attribution-NonCommercial license https://creativecommons.org/licenses/by-nc/4.0 You may not charge for these drawings, if you were charged to obtain these drawings please report to mcglynnonmaking,com



# Horizontal Support Arm







# Saw Arm (make 2)







### Gimbal Mount Bracket for Saw Frame

































# Foot Clamp Retainer (make 2) 2.000 3.125 4.250













(not shown: four 1/2" holes for bolts through front clamp plate and side blocks. Mortise the square nuts into the rear of the assembly)

# Side Block (make 2)