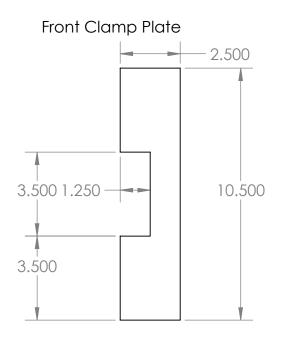

# Foot Clamp Retainer (make 2) 2.000 3.125 4.250

(not shown: four 1/2" holes for bolts through front clamp plate and side blocks. Mortise the square nuts into the rear of the assembly)