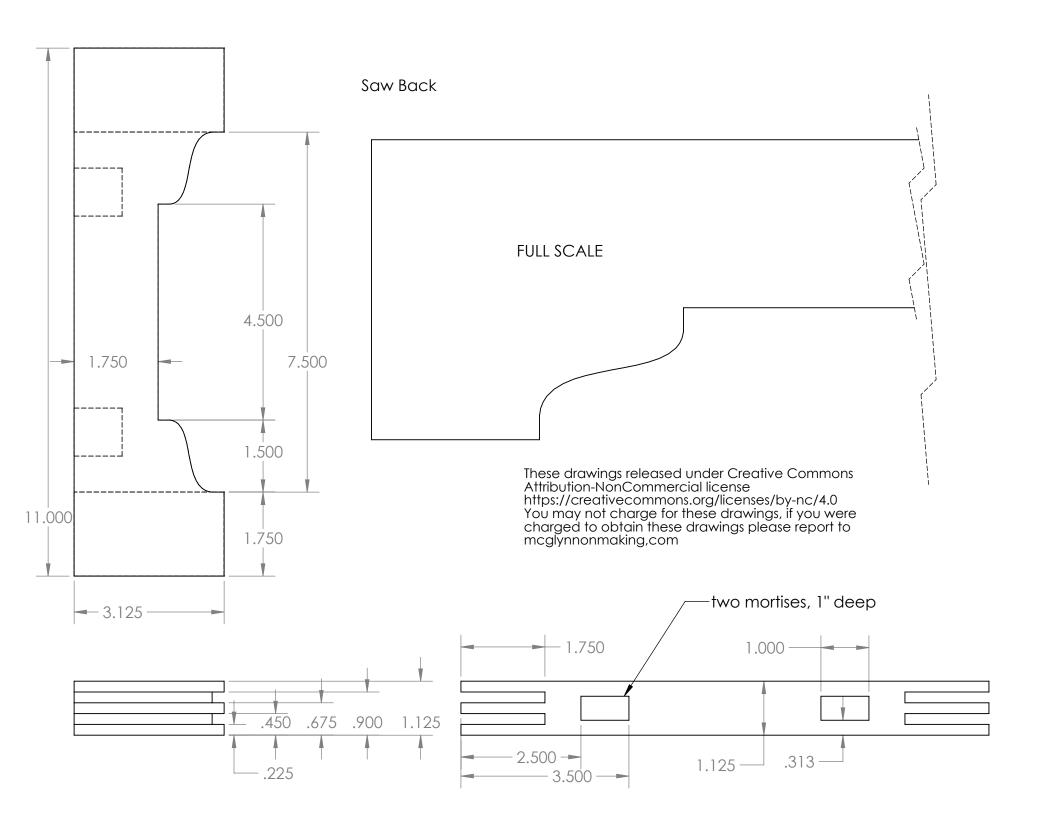

# Saw Frame Arm

These drawings released under Creative Commons Attribution-NonCommercial license https://creativecommons.org/licenses/by-nc/4.0 You may not charge for these drawings, if you were charged to obtain these drawings please report to mcglynnonmaking,com