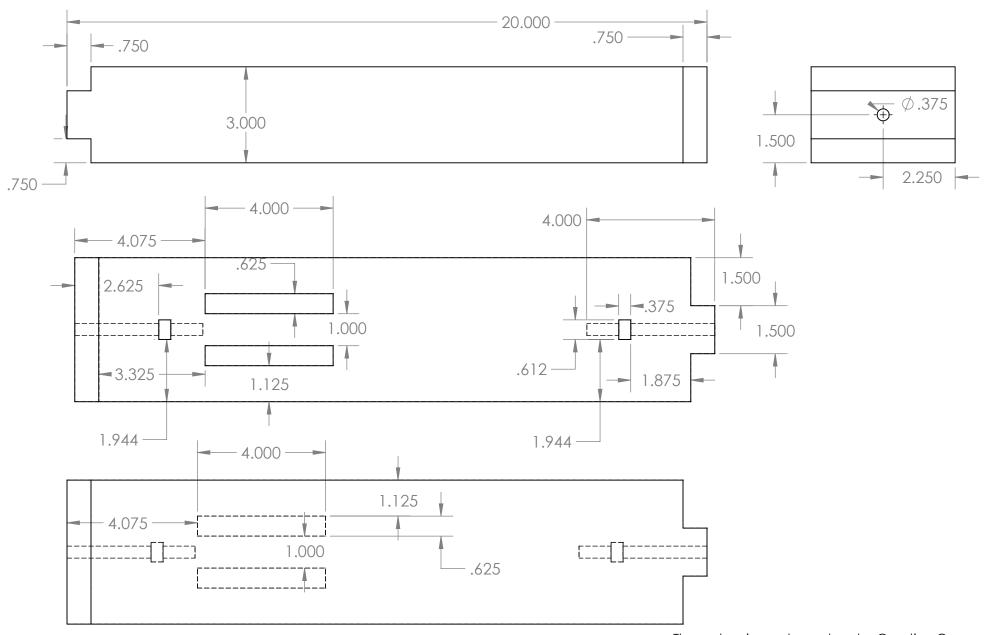

| Υ.       |
|----------|
|          |
|          |
| <u> </u> |
|          |
|          |
|          |
|          |
|          |
| <u>-</u> |
|          |
|          |
|          |
|          |
| )<br>-   |
| )        |
| <u>-</u> |
|          |
|          |
|          |
|          |
|          |
|          |
|          |
|          |
| )        |
| )        |
|          |
|          |
|          |

# Saw Frame Arm







These drawings released under Creative Commons Attribution-NonCommercial license https://creativecommons.org/licenses/by-nc/4.0 You may not charge for these drawings, if you were charged to obtain these drawings please report to mcglynnonmaking,com



# Horizontal Support Arm







# Saw Arm (make 2)







### Gimbal Mount Bracket for Saw Frame

































# Foot Clamp Retainer (make 2) 2.000 3.125 4.250













(not shown: four 1/2" holes for bolts through front clamp plate and side blocks. Mortise the square nuts into the rear of the assembly)

# Side Block (make 2)