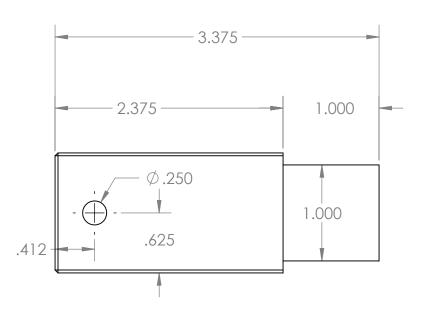

| Υ.       |
|----------|
|          |
|          |
| <u> </u> |
|          |
|          |
|          |
|          |
|          |
| <u>-</u> |
|          |
|          |
|          |
|          |
| )<br>-   |
| )        |
| <u>-</u> |
|          |
|          |
|          |
|          |
|          |
|          |
|          |
|          |
| )        |
| )        |
|          |
|          |
|          |

# Saw Frame Arm







These drawings released under Creative Commons Attribution-NonCommercial license https://creativecommons.org/licenses/by-nc/4.0 You may not charge for these drawings, if you were charged to obtain these drawings please report to mcglynnonmaking,com



# Horizontal Support Arm







# Saw Arm (make 2)







### Gimbal Mount Bracket for Saw Frame

































# Foot Clamp Retainer (make 2) 2.000 3.125 4.250













(not shown: four 1/2" holes for bolts through front clamp plate and side blocks. Mortise the square nuts into the rear of the assembly)

# Side Block (make 2)