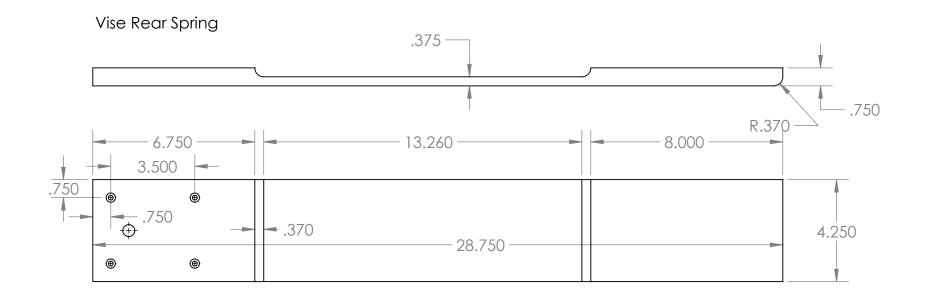

| Υ.       |
|----------|
|          |
|          |
| <u> </u> |
|          |
|          |
|          |
|          |
|          |
| <u>-</u> |
|          |
|          |
|          |
|          |
| )<br>-   |
| )        |
| <u>-</u> |
|          |
|          |
|          |
|          |
|          |
|          |
|          |
|          |
| )        |
| )        |
|          |
|          |
|          |

# Saw Frame Arm







These drawings released under Creative Commons Attribution-NonCommercial license https://creativecommons.org/licenses/by-nc/4.0 You may not charge for these drawings, if you were charged to obtain these drawings please report to mcglynnonmaking,com



# Horizontal Support Arm







# Saw Arm (make 2)







### Gimbal Mount Bracket for Saw Frame

































# Foot Clamp Retainer (make 2) 2.000 3.125 4.250













(not shown: four 1/2" holes for bolts through front clamp plate and side blocks. Mortise the square nuts into the rear of the assembly)

# Side Block (make 2)