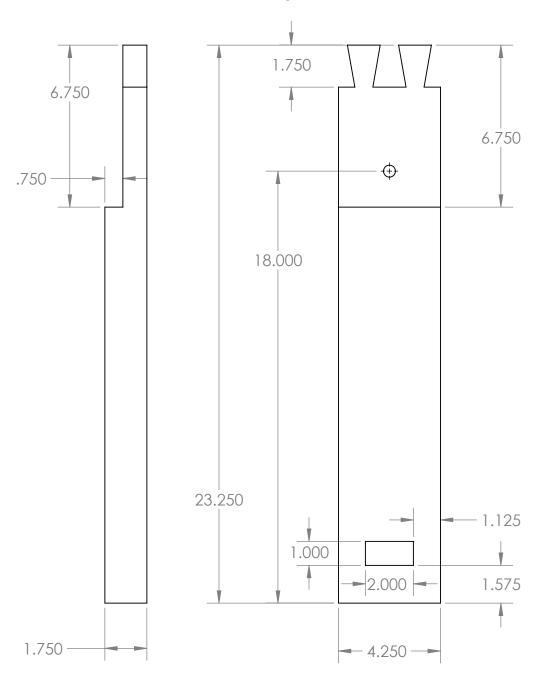

| Υ.       |
|----------|
|          |
|          |
| <u> </u> |
|          |
|          |
|          |
|          |
|          |
| <u>-</u> |
|          |
|          |
|          |
|          |
| )<br>-   |
| )        |
| <u>-</u> |
|          |
|          |
|          |
|          |
|          |
|          |
|          |
|          |
| )        |
| )        |
|          |
|          |
|          |

# Saw Frame Arm







These drawings released under Creative Commons Attribution-NonCommercial license https://creativecommons.org/licenses/by-nc/4.0 You may not charge for these drawings, if you were charged to obtain these drawings please report to mcglynnonmaking,com



# Horizontal Support Arm







# Saw Arm (make 2)







### Gimbal Mount Bracket for Saw Frame

































# Foot Clamp Retainer (make 2) 2.000 3.125 4.250













(not shown: four 1/2" holes for bolts through front clamp plate and side blocks. Mortise the square nuts into the rear of the assembly)

# Side Block (make 2)