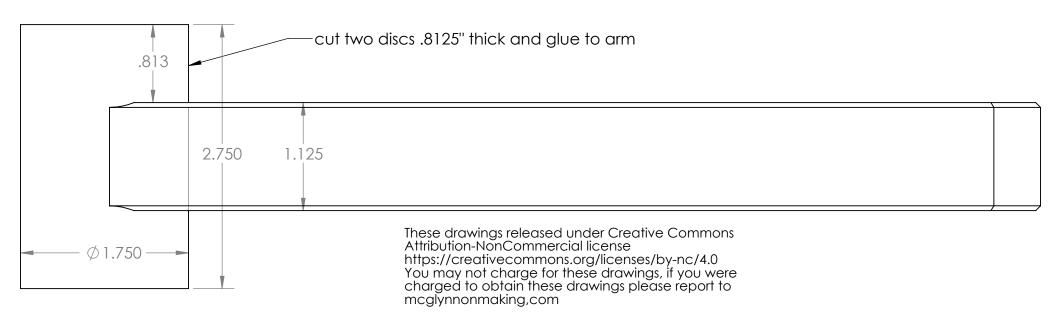

.       |
|----------|
|          |
|          |
| <u> </u> |
|          |
|          |
|          |
|          |
|          |
| <u>-</u> |
|          |
|          |
|          |
|          |
| )<br>-   |
| )        |
| <u>-</u> |
|          |
|          |
|          |
|          |
|          |
|          |
|          |
|          |
| )        |
| )        |
|          |
|          |
|          |

# Saw Frame Arm







These drawings released under Creative Commons Attribution-NonCommercial license https://creativecommons.org/licenses/by-nc/4.0 You may not charge for these drawings, if you were charged to obtain these drawings please report to mcglynnonmaking,com



# Horizontal Support Arm







# Saw Arm (make 2)







### Gimbal Mount Bracket for Saw Frame

































# Foot Clamp Retainer (make 2) 2.000 3.125 4.250













(not shown: four 1/2" holes for bolts through front clamp plate and side blocks. Mortise the square nuts into the rear of the assembly)

# Side Block (make 2)