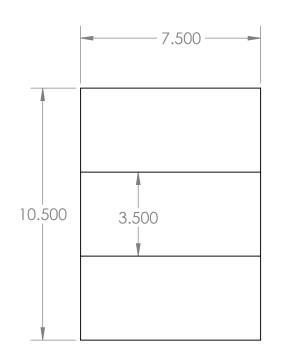

|
|          |
|          |
|          |
|          |
| <u>-</u> |
|          |
|          |
|          |
|          |
| )<br>-   |
| )        |
| <u>-</u> |
|          |
|          |
|          |
|          |
|          |
|          |
|          |
|          |
| )        |
| )        |
|          |
|          |
|          |

# Saw Frame Arm







These drawings released under Creative Commons Attribution-NonCommercial license https://creativecommons.org/licenses/by-nc/4.0 You may not charge for these drawings, if you were charged to obtain these drawings please report to mcglynnonmaking,com



# Horizontal Support Arm







# Saw Arm (make 2)







### Gimbal Mount Bracket for Saw Frame

































# Foot Clamp Retainer (make 2) 2.000 3.125 4.250













(not shown: four 1/2" holes for bolts through front clamp plate and side blocks. Mortise the square nuts into the rear of the assembly)

# Side Block (make 2)