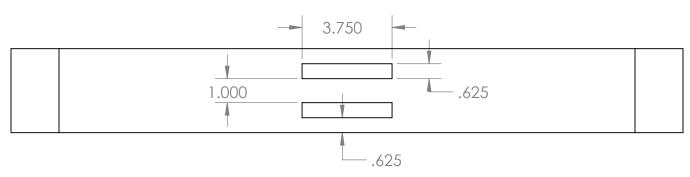

|
|          |
|          |
|          |
|          |
|          |
| <u>-</u> |
|          |
|          |
|          |
|          |
| )<br>-   |
| )        |
| <u>-</u> |
|          |
|          |
|          |
|          |
|          |
|          |
|          |
|          |
| )        |
| )        |
|          |
|          |
|          |

# Saw Frame Arm







These drawings released under Creative Commons Attribution-NonCommercial license https://creativecommons.org/licenses/by-nc/4.0 You may not charge for these drawings, if you were charged to obtain these drawings please report to mcglynnonmaking,com



# Horizontal Support Arm







# Saw Arm (make 2)







### Gimbal Mount Bracket for Saw Frame

































# Foot Clamp Retainer (make 2) 2.000 3.125 4.250













(not shown: four 1/2" holes for bolts through front clamp plate and side blocks. Mortise the square nuts into the rear of the assembly)

# Side Block (make 2)