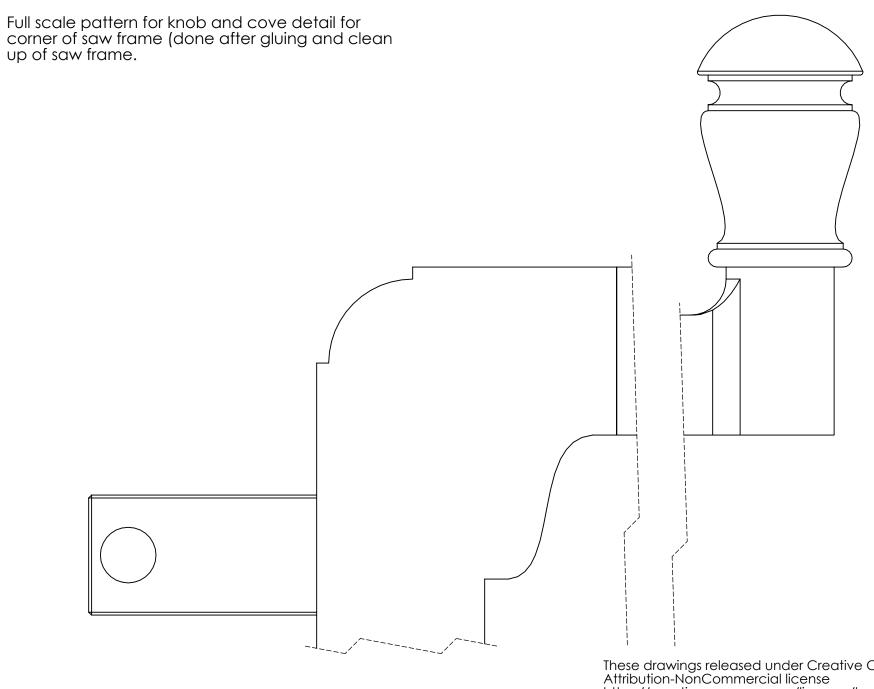

# Saw Frame Arm

These drawings released under Creative Commons Attribution-NonCommercial license https://creativecommons.org/licenses/by-nc/4.0 You may not charge for these drawings, if you were charged to obtain these drawings please report to mcglynnonmaking,com