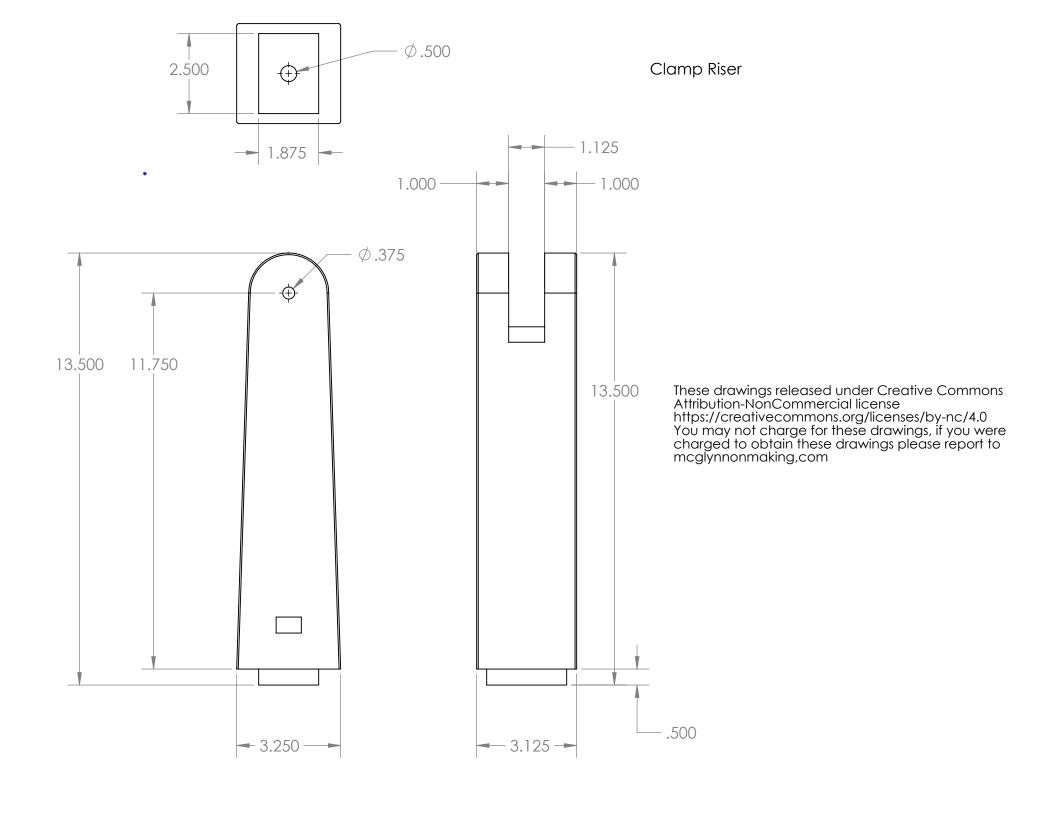

|
|----------|
|          |
|          |
| <u> </u> |
|          |
|          |
|          |
|          |
|          |
| <u>-</u> |
|          |
|          |
|          |
|          |
| )<br>-   |
| )        |
| <u>-</u> |
|          |
|          |
|          |
|          |
|          |
|          |
|          |
|          |
| )        |
| )        |
|          |
|          |
|          |

# Saw Frame Arm







These drawings released under Creative Commons Attribution-NonCommercial license https://creativecommons.org/licenses/by-nc/4.0 You may not charge for these drawings, if you were charged to obtain these drawings please report to mcglynnonmaking,com



# Horizontal Support Arm







# Saw Arm (make 2)







### Gimbal Mount Bracket for Saw Frame

































# Foot Clamp Retainer (make 2) 2.000 3.125 4.250













(not shown: four 1/2" holes for bolts through front clamp plate and side blocks. Mortise the square nuts into the rear of the assembly)

# Side Block (make 2)