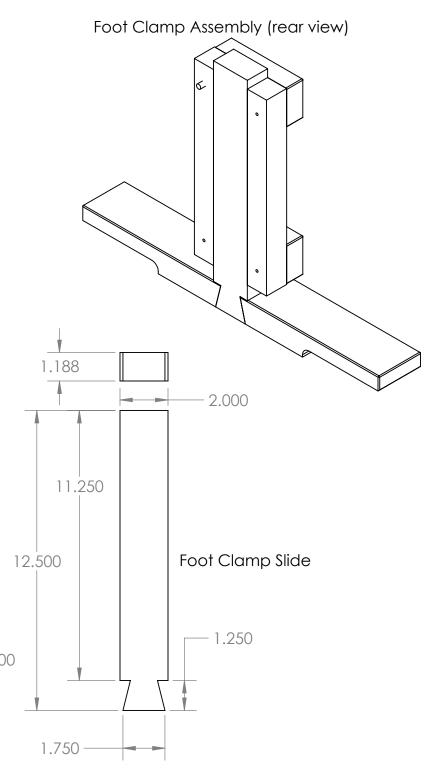

/u> |
|          |
|          |
|          |
|          |
|          |
| <u>-</u> |
|          |
|          |
|          |
|          |
| )<br>-   |
| )        |
| <u>-</u> |
|          |
|          |
|          |
|          |
|          |
|          |
|          |
|          |
| )        |
| )        |
|          |
|          |
|          |

# Saw Frame Arm







These drawings released under Creative Commons Attribution-NonCommercial license https://creativecommons.org/licenses/by-nc/4.0 You may not charge for these drawings, if you were charged to obtain these drawings please report to mcglynnonmaking,com



# Horizontal Support Arm







# Saw Arm (make 2)







### Gimbal Mount Bracket for Saw Frame

































# Foot Clamp Retainer (make 2) 2.000 3.125 4.250













(not shown: four 1/2" holes for bolts through front clamp plate and side blocks. Mortise the square nuts into the rear of the assembly)

# Side Block (make 2)