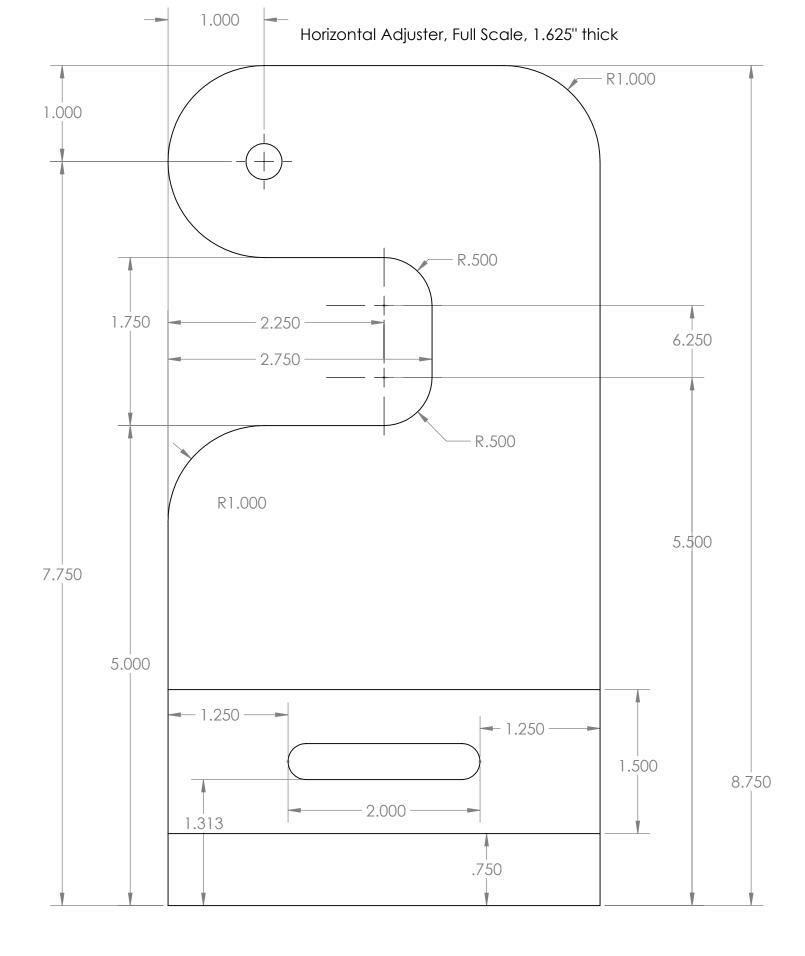

| Υ.       |
|----------|
|          |
|          |
| <u> </u> |
|          |
|          |
|          |
|          |
|          |
| <u>-</u> |
|          |
|          |
|          |
|          |
| )<br>-   |
| )        |
| <u>-</u> |
|          |
|          |
|          |
|          |
|          |
|          |
|          |
|          |
| )        |
| )        |
|          |
|          |
|          |

# Saw Frame Arm







These drawings released under Creative Commons Attribution-NonCommercial license https://creativecommons.org/licenses/by-nc/4.0 You may not charge for these drawings, if you were charged to obtain these drawings please report to mcglynnonmaking,com



# Horizontal Support Arm







# Saw Arm (make 2)







### Gimbal Mount Bracket for Saw Frame

































# Foot Clamp Retainer (make 2) 2.000 3.125 4.250













(not shown: four 1/2" holes for bolts through front clamp plate and side blocks. Mortise the square nuts into the rear of the assembly)

# Side Block (make 2)