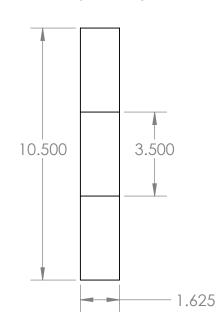

|
|          |
|          |
|          |
|          |
|          |
|          |
|          |
|          |
| )        |
| )        |
|          |
|          |
|          |

# Saw Frame Arm







These drawings released under Creative Commons Attribution-NonCommercial license https://creativecommons.org/licenses/by-nc/4.0 You may not charge for these drawings, if you were charged to obtain these drawings please report to mcglynnonmaking,com



# Horizontal Support Arm







# Saw Arm (make 2)







### Gimbal Mount Bracket for Saw Frame

































# Foot Clamp Retainer (make 2) 2.000 3.125 4.250













(not shown: four 1/2" holes for bolts through front clamp plate and side blocks. Mortise the square nuts into the rear of the assembly)

# Side Block (make 2)