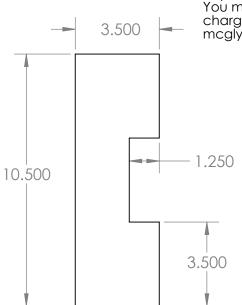

|          |
|          |
|          |
|          |
|          |
|          |
|          |
|          |
| )        |
| )        |
|          |
|          |
|          |

# Saw Frame Arm







These drawings released under Creative Commons Attribution-NonCommercial license https://creativecommons.org/licenses/by-nc/4.0 You may not charge for these drawings, if you were charged to obtain these drawings please report to mcglynnonmaking,com



# Horizontal Support Arm







# Saw Arm (make 2)







### Gimbal Mount Bracket for Saw Frame

































# Foot Clamp Retainer (make 2) 2.000 3.125 4.250













(not shown: four 1/2" holes for bolts through front clamp plate and side blocks. Mortise the square nuts into the rear of the assembly)

# Side Block (make 2)